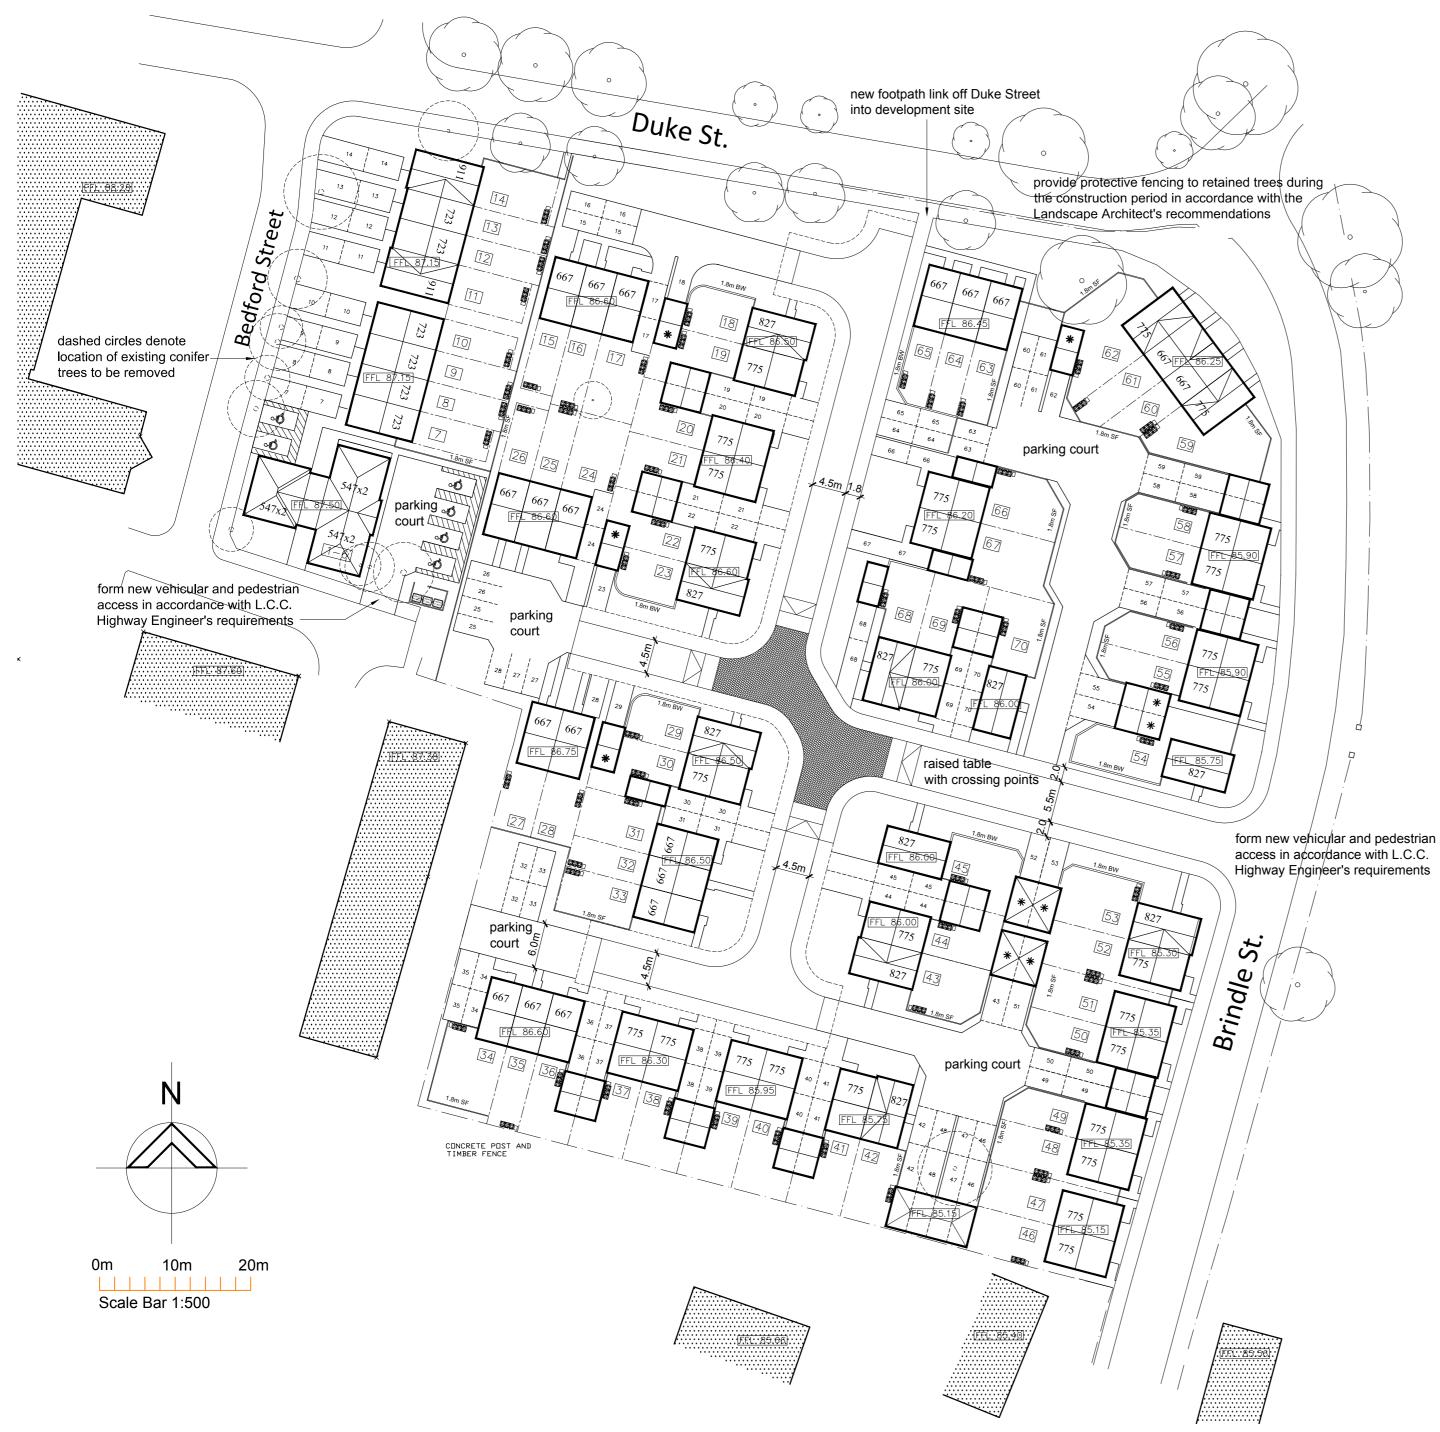

## KEY:

- 1.8 BW 1.8m high brickwork screen wall. Dwg.no. 11/060/EW01
- 1.8 SF 1.8m high timber screen fence. Dwg.no. 11/060/EW02

All other party fences in rear gardens to be 1.8m high concrete post and timber panel screen fences. Dwg.no. 11/060/EW03

Illustrative location for provision of:

11/060/G01, G02 & G03).

External refuse storage - green bin 240ltr; Garden waste storage - brown bin 240ltr ; Recycling storage - blue bin 240ltr; Recycling storage - green box with yellow lid 50ltr.

denotes larger garages to selected plots (see drawing numbers

|      |                  | 13/02/20 | N SCHEDULE<br>12 |             |
|------|------------------|----------|------------------|-------------|
| NAME | TYPE             |          |                  | TOTAL SQ FT |
| 822  | 3 BED DET. HOUSE | 822      | 3                | 2466        |
| 822  | 3 BED SEMIHOUSE  | 822      | 7                | 5754        |
| 775  | 3 BED SEMIHOUSE  | 770      | 25               | 19250       |
| 775  | 3 BED TERR HOUSE | 770      | 2                | 1540        |
| 670  | 2 BED SEMIHOUSE  | 670      | 2                | 1340        |
| 670  | 2 BED TERR HOUSE | 670      | 17               | 11390       |
|      | TOTAL            |          | 56               | 41740       |
|      |                  |          |                  |             |
|      | AFFORDABLE       |          |                  |             |
| 911  | 3 BED TERR HOUSE | 911      | 2                | 1822        |
| 723  | 2 BED TERR HOUSE | 723      | 6                | 4338        |
| 547  | 1 BED APARTMENT  | 547      | 6                | 3282        |
|      | TOTAL            |          | 14               | 9442        |

REVISIONS:

CLIENT

Housing mix adjusted to show 14no affordable units, rear gardens, garages and driveways accordance with LMP email dated as revision

Parking provision adjusted for plots 27, 28, & 32.

| CLIENT                               |                   | ARCHITECTURAL CONSULTANTS                                                  |                        |          |                                                                        |
|--------------------------------------|-------------------|----------------------------------------------------------------------------|------------------------|----------|------------------------------------------------------------------------|
| Fellows Hon<br>PROJECT<br>Proposed R | esidential Devel  |                                                                            |                        |          |                                                                        |
|                                      |                   | 213 PRESTON ROAD<br>WHITTLE-LE-WOODS                                       |                        |          |                                                                        |
| DRAWING TITLE<br>Proposed S          | te Layout         | CHORLEY<br>LANCASHIRE<br>PR6 7PS<br>TEL: 01257 261555<br>FAX: 01257 267224 |                        |          |                                                                        |
| DATE<br>11:12:12                     | SCALE<br>1:500@A2 | drawn<br>JRM                                                               | DRWG No.<br>11/060/P01 | REV<br>B | www.Imparchitects.co.uk<br>© Copyright Lawson Margerison Practice Ltd. |